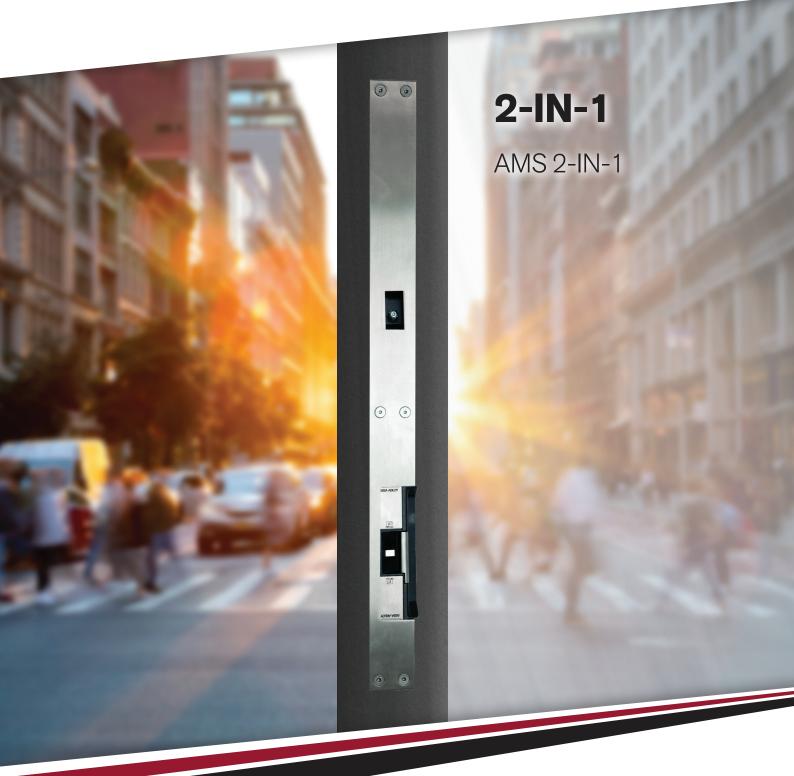

# 2-IN-1

AMS 2-IN-1

Only product to include all Security requirements for high end security applications whilst saving time and money on installation + adjustability.

Completely unique to the **AMS 2 in 1**, all security equipment had to be installed separately, the AMS 2 in 1 allows the door frame pre cut to suit which will save up to 4 hours to install.

- Fully adjustable unit Micro switch box + Electric strike can be adjusted, overcome any issues with doors warping/door seals or movement.
- Works in conjunction with a square bolt deadlock + quality commercial grade latch type mortice lock.
- The 2 in 1 unit saves time and money on installation costs.
- Reversable, product not handed, knock out option to reverse electric strike.
- 2 in 1 includes a MicroSwitch box + Electric strike.

## **KEY FEATURES**

- 2 in 1 Microswitch box + Electric strike
- The 2 in 1 unit saves time and money on installation costs.