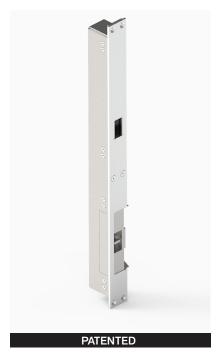

- Fully adjustable unit Micro switch box + Electric strike can be adjusted, overcome any issues with doors warping/door seals or movement.
- Works in conjunction with a square bolt deadlock + quality commercial grade latch type mortice lock.
- The 2 in 1 unit saves time and money on installation costs.
- Reversable, product not handed, knock out option to reverse electric strike.
- 2 in 1 includes a MicroSwitch box + Electric strike.

#### CONSTRUCTION

- Mild steel
- 316 Stainless Steel faceplate
- Security screws attached + tabs and fixing kit