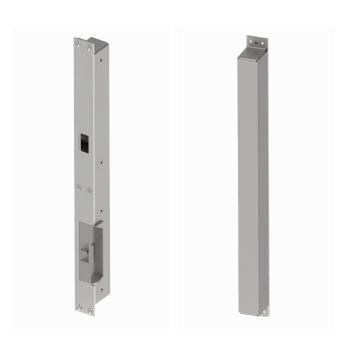

- Fully adjustable unit Micro switch box + Electric strike can be adjusted, overcome any issues with doors warping/door seals or movement.
- Works in conjunction with a square bolt deadlock + quality commercial grade latch type mortice lock.
- The 2 in 1 unit saves time and money on installation costs.
- Reversable, product not handed, knock out option to reverse electric strike.
- 2 in 1 includes a MicroSwitch box + Electric strike.

#### **INSTALLATION**

 Allows the Microswitch box + Electric strike to be pre cut into the door frame which saves hours of installation time

AMS 2-IN-1 allows the door frame to be pre cut which saves time and money on installation of electric strike and micro switch box.