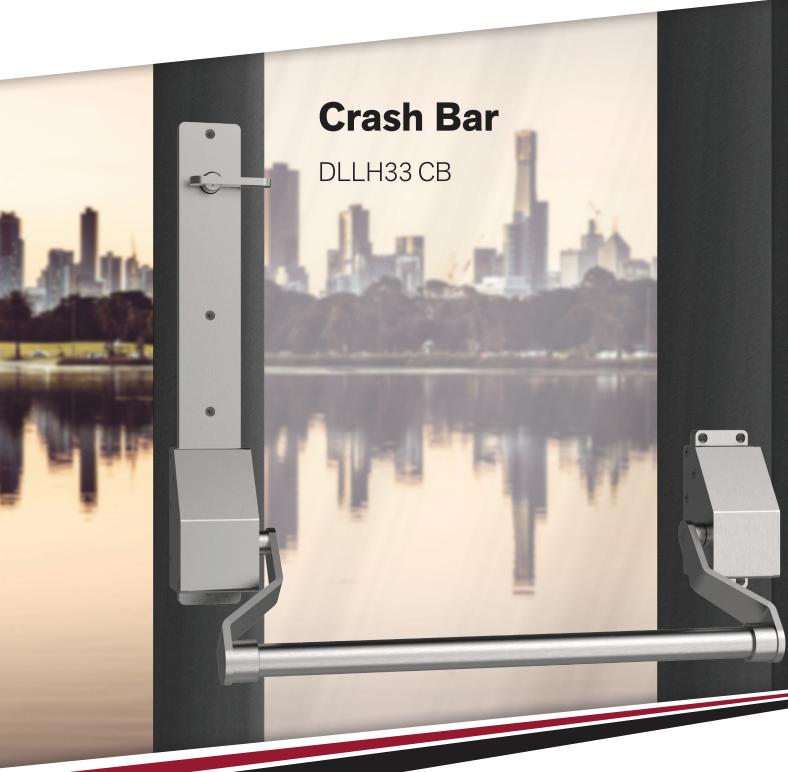

# **Crash Bar**

## DLLH33 CB

Unique deadlocking features that works in conjunction with Crash Bar in an emergency release requirement.

- Suits an escape application Escape/Exit door.
- · Suits Aluminium narrow style doors.
- Adjustable width **Crash Bar DLLH33 CB** is adjustable in length and can be cut to suit (1200 600mm).
- Incorporates the 2 locks, latch type and swing bolt deadlock to meet Security requirements.
- Supplied with Outside plate + inside plate + crash bar + adjustable bar.
- Deadlocking feature to suit Security and Emergency escape requirements.