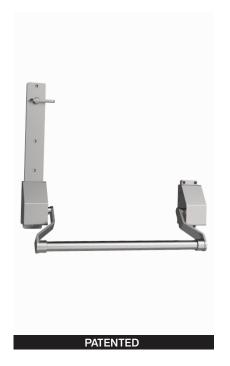

## DLLH33 CB

Unique deadlocking features that works in conjunction with Crash Bar in an emergency release requirement.

- Suits an escape application Escape/Exit door.
- · Suits Aluminium narrow style doors.
- Adjustable width **Crash Bar DLLH33 CB** is adjustable in length and can be cut to suit (1200 600mm).
- Incorporates the 2 locks, latch type and swing bolt deadlock to meet Security requirements.
- Supplied with Outside plate + inside plate + crash bar + adjustable bar.
- Deadlocking feature to suit Security and Emergency escape requirements.