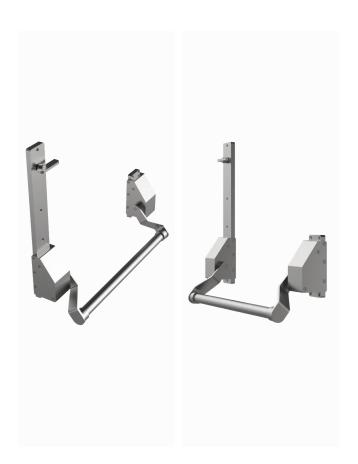

## DLLH33 CB

Unique deadlocking features that works in conjunction with Crash Bar in an emergency release requirement.

- Suits an escape application Escape/Exit door.
- · Suits Aluminium narrow style doors.
- Adjustable width **Crash Bar DLLH33 CB** is adjustable in length and can be cut to suit (1200 600mm).
- Incorporates the 2 locks, latch type and swing bolt deadlock to meet Security requirements.
- Supplied with Outside plate + inside plate + crash bar + adjustable bar.
- Deadlocking feature to suit Security and Emergency escape requirements.