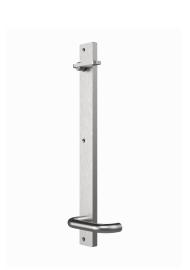

# **Double Blocker Plates**

AMS DLBP

Double block plates to protect from lock tampering.