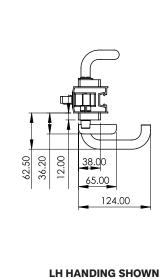

# **TECHINICAL SPECIFICATIONS**

#### Door thickness:

- Screws and spindles supplied to suit doors with a 32mm-50mm thickness (standard)
- Plate furniture 390mm long x 50mm wide x 12mm depth
- Extended screws and spindles can be supplied on request