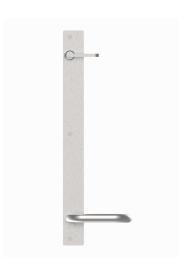

# **Dual Lock Lever Handle**

# 1st lever lock combination swing bolt to work on narrow style frames.

The **Dual Lock Lever Handle Turn Snib** has been designed and developed exclusively for single lever action to open dual lock doors.

The standard DLLH-54 has been enhanced to incorporate a turn snib (DLLH-54 T) which allows the top deadbolt to be activated internally via the turn snib. This does not affect the single downward action of the handle which will release both locks simultaneously.