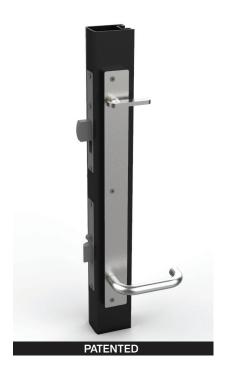

# 1st lever lock combination swing bolt to work on narrow style frames.

The **Dual Lock Lever Handle Turn Snib** has been designed and developed exclusively for single lever action to open dual lock doors.

This innovative technology offers a single lever that activates both locks simultaneously in one smooth action. This overcomes the existing problem of having to use a double handed action with dual locks to open a door.

The standard DLLH-54 has been enhanced to incorporate a turn snib (DLLH-54 T) which allows the top deadbolt to be activated internally via the turn snib. This does not affect the single downward action of the handle which will release both locks simultaneously.

### **KEY FEATURES**

- Designed to suit Lockwood locks
- Quality latch & swing bolt combination
- Heavy duty lever return spring
- Concealed fixing from outside
- Smooth lever handle operation
- Sold as a pair Internal / External handle