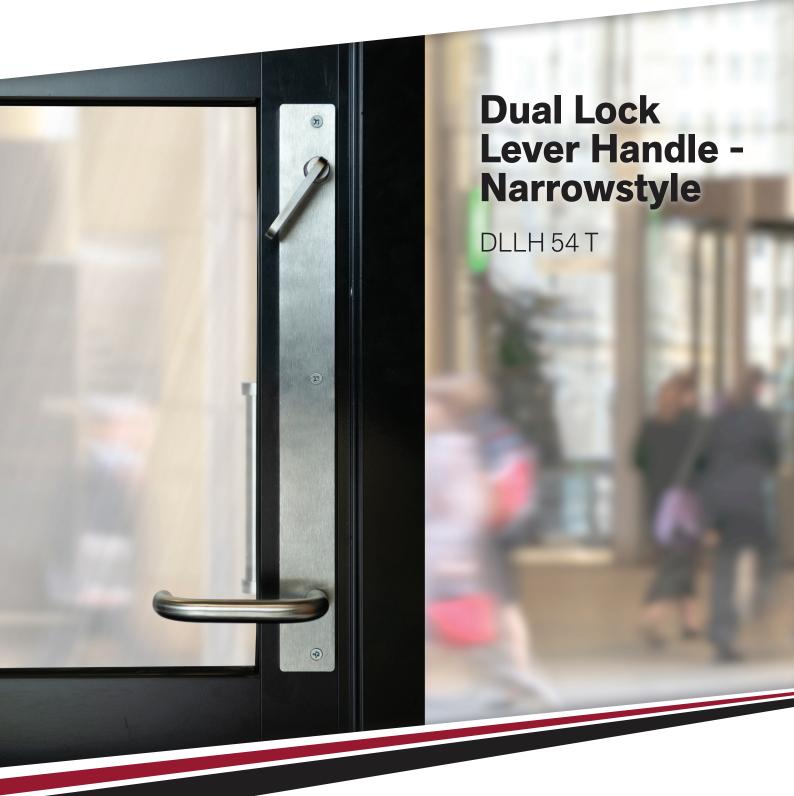

# **Dual Lock Lever Handle**

# DLLH 54 T

# 1st lever lock combination swing bolt to work on narrow style frames.

The **Dual Lock Lever Handle Turn Snib** has been designed and developed exclusively for single lever action to open dual lock doors.

This innovative technology offers a single lever that activates both locks simultaneously in one smooth action. This overcomes the existing problem of having to use a double handed action with dual locks to open a door.

The standard DLLH-54 has been enhanced to incorporate a turn snib (DLLH-54 T) which allows the top deadbolt to be activated internally via the turn snib. This does not affect the single downward action of the handle which will release both locks simultaneously.