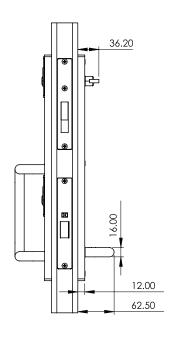

# **TECHINICAL SPECIFICATIONS**

#### Door thickness:

- Screws and spindles supplied to suit doors with a 32mm-50mm thickness (standard)
- Plate furniture 390mm long x 50mm wide x 12mm depth
- Extended screws and spindles can be supplied on request