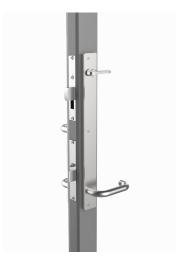

This innovative technology offers a single lever that activates both locks simultaneously in one smooth action. This overcomes the existing problem of having to use a double handed action with dual locks to open a door.

The standard DLLH-54 has been enhanced to incorporate a turn snib (DLLH-54 T) which allows the top deadbolt to be activated internally via the turn snib. This does not affect the single downward action of the handle which will release both locks simultaneously.

### **KEY FEATURES**

- Designed to suit Lockwood locks
- Quality latch & swing bolt combination
- Heavy duty lever return spring
- Concealed fixing from outside
- Smooth lever handle operation
- Sold as a pair Internal / External handle