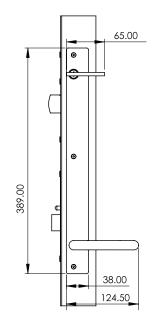

# **TECHINICAL SPECIFICATIONS**

#### Door thickness:

- Screws and spindles supplied to suit doors with a 32mm-50mm thickness (standard)
- Plate furniture 390mm long x 50mm wide x 12mm depth
- Extended screws and spindles can be supplied on request